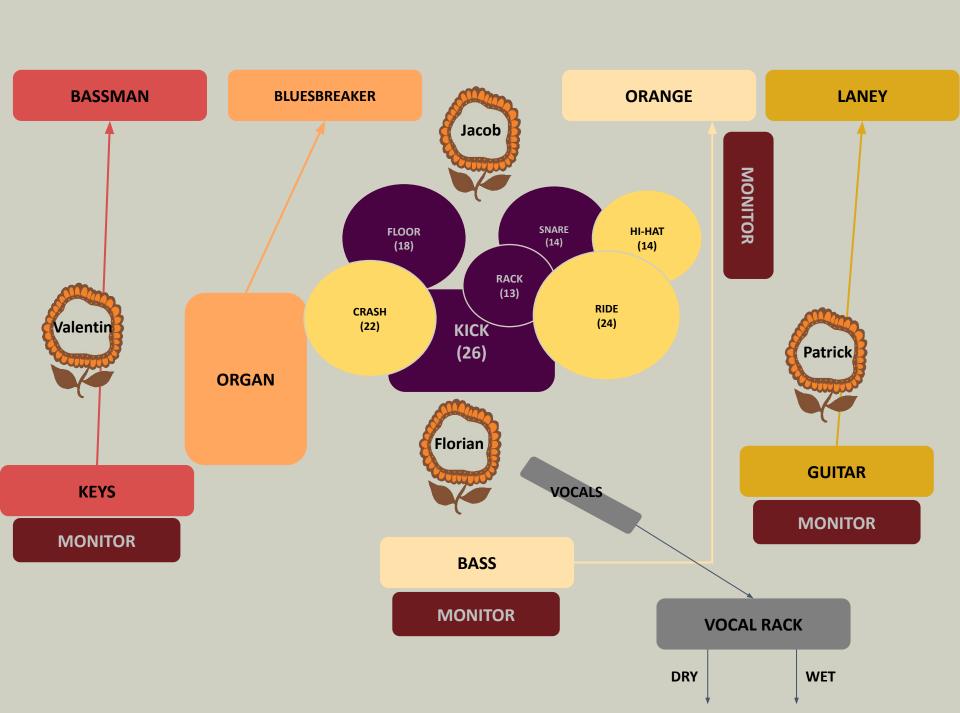

| lorian Hackl Valentin Michetschläger |            |                       | netschläger                                     | info@thestrangeseeds.com Inquiries |
|--------------------------------------|------------|-----------------------|-------------------------------------------------|------------------------------------|
| Lead Guitar                          | itar Drums |                       |                                                 |                                    |
| Patrick Knödlseder                   |            | Jacob Bryden          |                                                 | Patrick +49 (0) 170 356 255 8      |
|                                      |            |                       |                                                 |                                    |
|                                      |            |                       | DRUMS Premier Vintage Drumset                   |                                    |
|                                      | 1          | Kick                  | 26" Kick with microphone opening                |                                    |
|                                      | 2          | Snare                 | Underside mic appreciated if available          |                                    |
|                                      | 3          | Tom 1                 | 13" rack tom                                    |                                    |
|                                      | 4          | Tom 2                 | 18" floor tom                                   |                                    |
|                                      | 5          | Overheads             | Ride; hi-hat stage left; crash stage right      |                                    |
|                                      |            |                       | ORGAN<br>Crumar 7; Fender Bassman 50            |                                    |
|                                      | 6          | Fender Bassman        | 2x 12" box open back                            |                                    |
|                                      |            |                       | KEYS<br>Crumar Mojo                             |                                    |
|                                      | 7          | Marshall Bluesbreaker | 2x 12" box open back                            |                                    |
|                                      |            |                       | GUITAR<br>Gibson "61 Les Paul RI                |                                    |
|                                      | 9          | Laney LA30BL          | 4x 12" closed back                              |                                    |
|                                      |            |                       | BASS<br>Gibson SG Bass                          |                                    |
|                                      | 10         | Orange AD200B         | Slave output (DI box required); 4x 10" & 1x 15" |                                    |
|                                      |            |                       | VOCALS                                          |                                    |
|                                      | 11         | Vocals                | Dry Channel (Main Channel)                      |                                    |
|                                      |            |                       |                                                 |                                    |

Wet Channel (Effect Channel, 48V Phantom Power Required)

Organ, Keys, Backing Vocals

Contact Email

The Strange Seeds Gbr

12

Vocals

Vocals, Bass